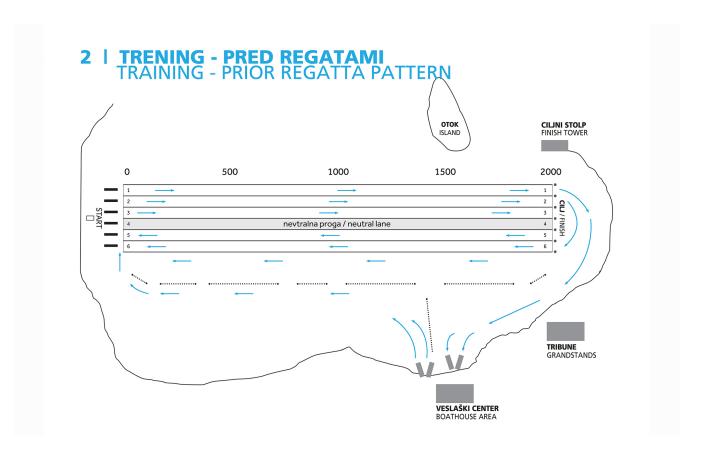

information: yourboat@ruderwerkstatt.de

Rental for the regatta: The booked boat is at your disposal for the entire regatta for racing and training, along with personal advice. Please note the organizer's training times. We are happy to support you with any questions you may have about the technology and help you customize your boat equipment.

Team weight selection: 50 - 65 kg, 65 - 75 kg, 75 - 85 kg, 85 - 95 kg, 95+ kg

### **Prices:**

- 4 days package (Thursday Sunday): 250 EUR + VAT per seat
- 3 days package (Friday Sunday): 200 EUR + VAT per seat

Please note deadline for boat rental bookings is 19 May 2025.

For any additional information please contact regatta@bledrowing.com

### **VENUE MAP – BOATHOUSE AREA**



### **VENUE MAP – FINISH AREA**



### **TRAFFIC RULES - TRAINING**



### TRAFFIC RULES - RACING



### <u>ACCOMMODATION</u>

All bookings must be made through the Organizing Committee.

Below is the list of official hotels with special rates for Teams:

| HOTEL                         | Distance to the Boathouse Area | PRICE                                                   |
|-------------------------------|--------------------------------|---------------------------------------------------------|
| Hotel PARK****<br>Bled        | 2 km                           | 127 € breakfast<br>162 € half board<br>197 € full board |
| Hotel ASTORIA***superior Bled | 1,5 km                         | 65 € breakfast<br>95 € half board<br>125 € full board   |
| Guest House JAZZ*** Bled      | 1 km                           | 55 € breakfast