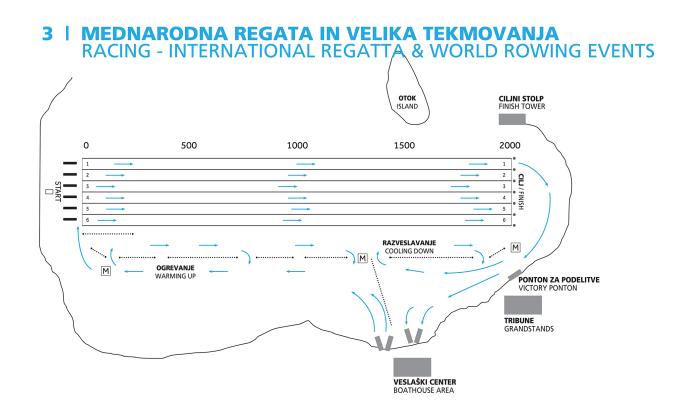

kstatt.de

Rental for the regatta: The booked boat is at your disposal for the entire regatta for racing and training, along with personal advice. Please note the organizer's training times. We are happy to support you with any questions you may have about the technology and help you customize your boat equipment.

Team weight selection: 50 - 65 kg, 65 - 75 kg, 75 - 85 kg, 85 - 95 kg, 95+ kg

### **Prices:**

- 4 days package (Thursday Sunday): 250 EUR + VAT per seat
- 3 days package (Friday Sunday): 200 EUR + VAT per seat

Please note deadline for boat rental bookings is 19 May 2025.

For any additional information please contact regatta@bledrowing.com

### **VENUE MAP – BOATHOUSE AREA**



### **VENUE MAP – FINISH AREA**



### **TRAFFIC RULES - TRAINING**



### TRAFFIC RULES - RACING



### <u>ACCOMMODATION</u>

All bookings must be made through the Organizing Committee.

Below is the list of official hotels with special rates for Teams:

| HOTEL                         | Distance to the Boathouse Area | PRICE                                                   |
|-------------------------------|--------------------------------|---------------------------------------------------------|
| Hotel PARK****<br>Bled        | 2 km                           | 127 € breakfast<br>162 € half board<br>197 € full board |
| Hotel ASTORIA***superior Bled | 1,5 km                         | 65 € breakfast<br>95 € half board<br>125 € full board   |
| Guest House JAZZ*** Bled      | 1 km                           | 55 € breakfast                                          |
| Hostel POKLJUKA*