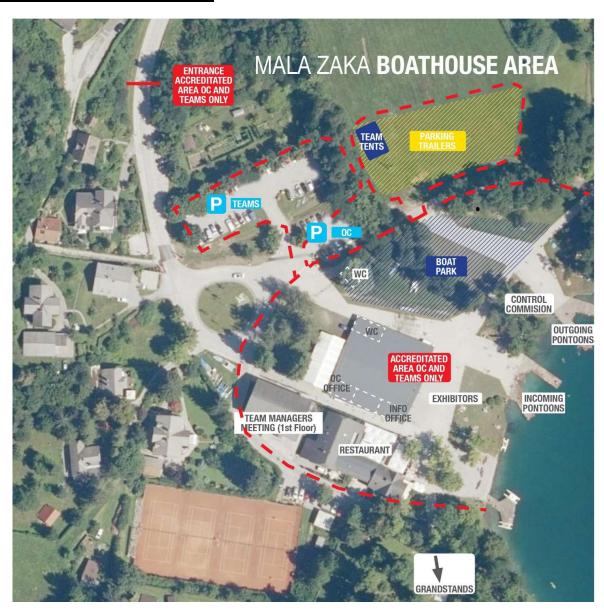

logy and help you customize the boat equipment.

Bookings & additional information: yourboat@ruderwerkstatt.de

Rental for the regatta: The booked boat is at your disposal for the entire regatta for racing and training, along with personal advice. Please note the organizer's training times. We are happy to support you with any questions you may have about the technology and help you customize your boat equipment.

Team weight selection: 50 - 65 kg, 65 - 75 kg, 75 - 85 kg, 85 - 95 kg, 95+ kg

### **Prices:**

- 4 days package (Thursday Sunday): 250 EUR + VAT per seat
- 3 days package (Friday Sunday): 200 EUR + VAT per seat

Please note deadline for boat rental bookings is 19 May 2025.

For any additional information please contact regatta@bledrowing.com

### **VENUE MAP – BOATHOUSE AREA**



### **VENUE MAP – FINISH AREA**



### **TRAFFIC RULES - TRAINING**



### TRAFFIC RULES - RACING



### <u>ACCOMMODATION</u>

All bookings must be made through the Organizing Committee.

Below is the list of official hotels with special rates for Teams:

| HOTEL                         | Distance to the Boathouse Area | PRICE                                                   |
|-------------------------------|--------------------------------|---------------------------------------------------------|
| Hotel PARK****<br>Bled        | 2 km                           | 127 € breakfast<br>162 € half board<br>197 € full board |
| Hotel ASTORIA***superior Bled | 1,5 km                         | 65 € breakfast<br>95 € half board<br>125 € full board   |
| Guest House JAZZ*** Bled      | 1 km